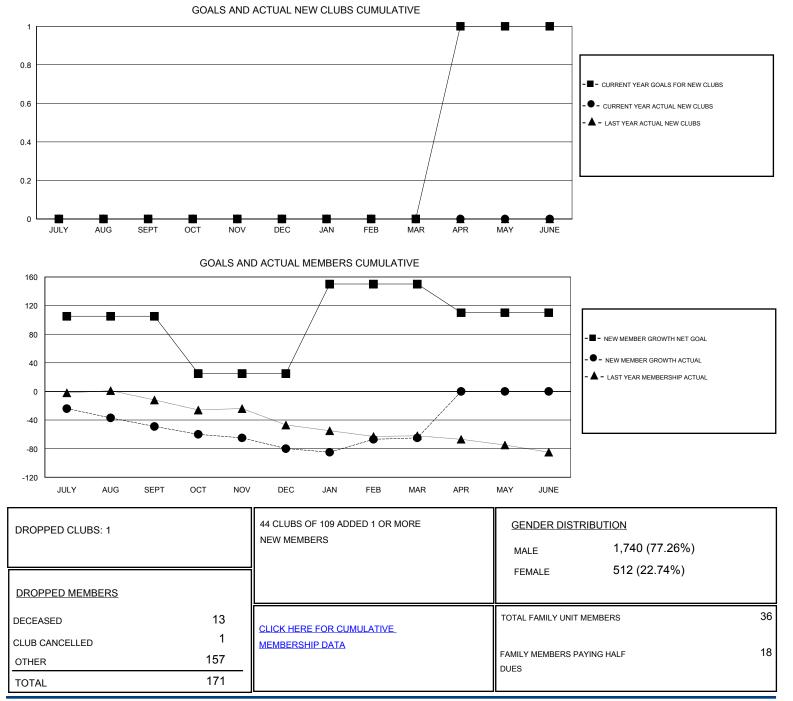

## LOCATION REPUBLIC OF IRELAND

GMT CA

| Clubs<br>RESULTS FOR 2016-2017 |   |   |   | Members<br>RESULTS FOR 2016-2017 |     |    |    |
|--------------------------------|---|---|---|----------------------------------|-----|----|----|
|                                |   |   |   |                                  |     |    |    |
| JULY/AUG/SEPT                  | 0 | 0 | 0 | JULY/AUG/SEPT                    | 105 | 22 | 71 |
| OCT/NOV/DEC                    | 0 | 0 | 1 | OCT/NOV/DEC                      | -80 | 22 | 53 |
| JAN/FEB/MAR                    | 0 | 0 | 0 | JAN/FEB/MAR                      | 125 | 62 | 47 |
| APR/MAY/JUNE                   | 1 | 0 | 0 | APR/MAY/JUNE                     | -40 | 0  | 0  |